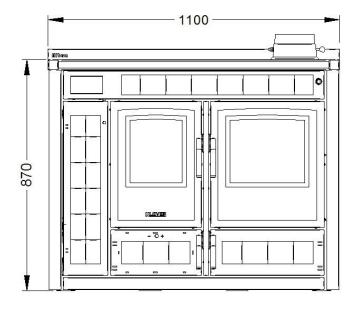

## ALTEA 110 Wood boiler cooker

COOKING HOTPLATE

DHW PRIORITY

STAINLESS STEEL OVEN



## **Overall dimensions**







## ALTEA 110 WOOD BOILER STOVE

## **Connections data sheet**



| Description of connections                                                            |          |
|---------------------------------------------------------------------------------------|----------|
| M = Heating system flow                                                               | 3/4" F   |
| R = Heating system return                                                             | 3/4" M   |
| F = Domestic cold water inlet (on prepared models only) + system load and boiler body | 1/2" M   |
| <b>C</b> = Domestic hot water outlet (on prepared models only)                        | 1/2" M   |
| X = Safety valve drain                                                                | 1/2" F   |
| S = Boiling discharg