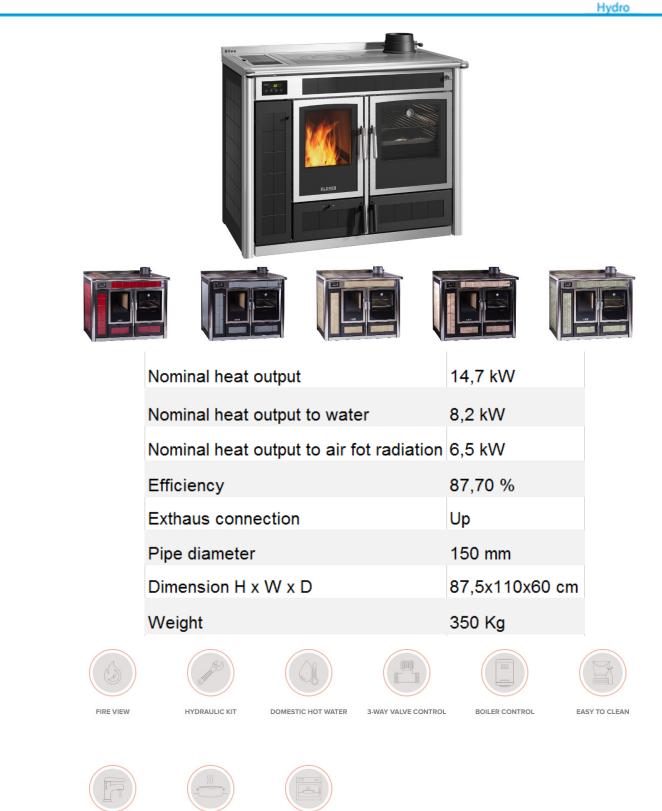

## ALTEA 110 Wood boiler cooker

COOKING HOTPLATE

DHW PRIORITY

STAINLESS STEEL OVEN

## ALTEA 110 WOOD BOILER STOVE