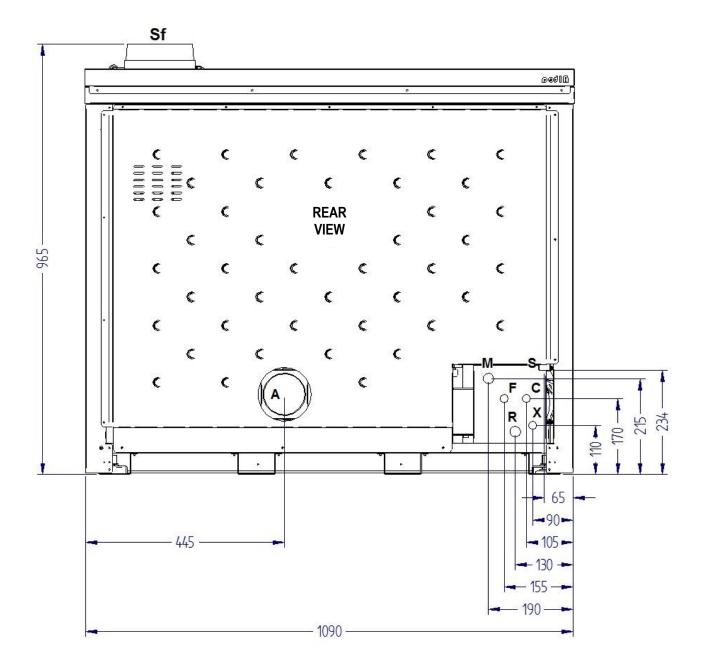

## **Overall dimensions**

## ALTEA 110 WOOD BOILER STOVE

## **Connections data sheet**

| Description of connections                                                            |          |
|---------------------------------------------------------------------------------------|----------|
| M = Heating system flow                                                               | 3/4" F   |
| R = Heating system return                                                             | 3/4" M   |
| F = Domestic cold water inlet (on prepared models only) + system load and boiler body | 1/2" M   |
| <b>C</b> = Domestic hot water outlet (on prepared models only)                        | 1/2" M   |
| X = Safety valve drain                                                                | 1/2" F   |
| S = Boiling discharge                                                                 | 3/4" M   |
| A = Intake pipe                                                                       | 100 mm   |
| Sf = Flue gas outlet                                                                  | 150 mm M |