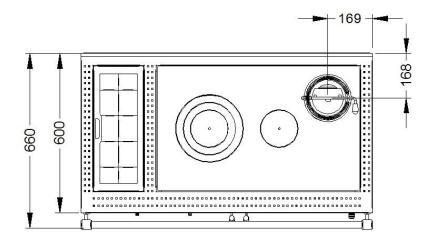

## ALTEA 110 Wood boiler cooker

COOKING HOTPLATE

DHW PRIORITY

STAINLESS STEEL OVEN



## **Overall dimensions**







## ALTEA 110 WOOD BOILER STOVE

## **Connections data sheet**



| Description of connections                                                            |          |
|---------------------------------------------------------------------------------------|----------|
| M = Heating system flow                                                               | 3/4" F   |
| R = Heating system return                                                             | 3/4" M   |
| F = Domestic cold water inlet (on prepared models only) + system load and boiler body | 1/2" M   |
| <b>C</b> = Domestic hot water outlet (on prepared models only)                        | 1/2" M   |
| X = Safety valve drain                                                                | 1/2" F   |
| S = Boiling discharge