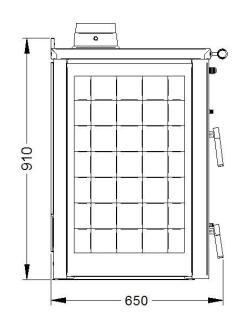

## ALTEA 110 Wood boiler cooker

COOKING HOTPLATE

DHW PRIORITY

STAINLESS STEEL OVEN



## **Overall dimensions**







## ALTEA 110 WOOD BOILER STOVE

## **Connections data sheet**



| Description of connections                                                            |          |
|---------------------------------------------------------------------------------------|----------|
| M = Heating system flow                                                               | 3/4" F   |
| R = Heating system return                                                             | 3/4" M   |
| F = Domestic cold water inlet (on prepared models only) + system load and boiler body | 1/2" M   |
| <b>C</b> = Domestic hot water outlet (on prepared models only)                        | 1/2" M   |
| X = Safety valve drain                                                                | 1/2" F   |
| S = Boiling discharge