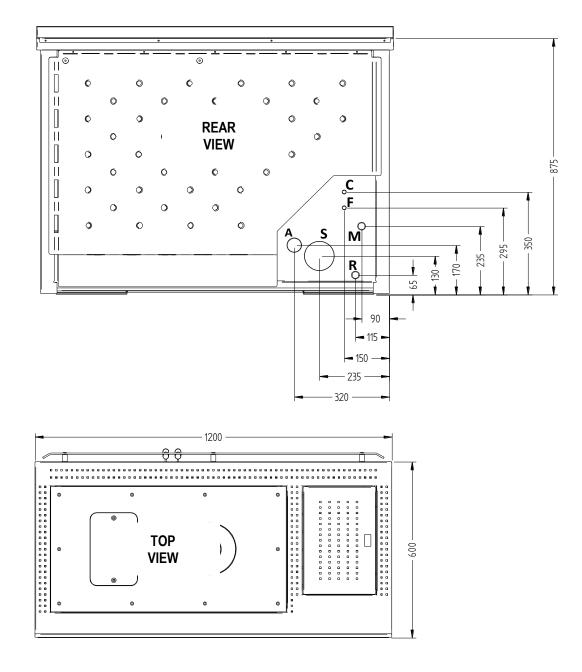

## Overall dimensions / Connections data sheet (Model with rear flue gas outlet)

| Description of connections                                                            |          |
|---------------------------------------------------------------------------------------|----------|
| M = System Delivery                                                                   | 3/4" F   |
| R = System Return                                                                     | 3/4" M   |
| F = Domestic cold water inlet (on prepared models only) + system load and boiler body | 14 mm    |
| <b>C</b> = Domestic hot water outlet (on prepared models only)                        | 14 mm    |
| A = Intake pipe                                                                       | 50 mm    |
| S = Flue gas outlet                                                                   | 100 mm M |