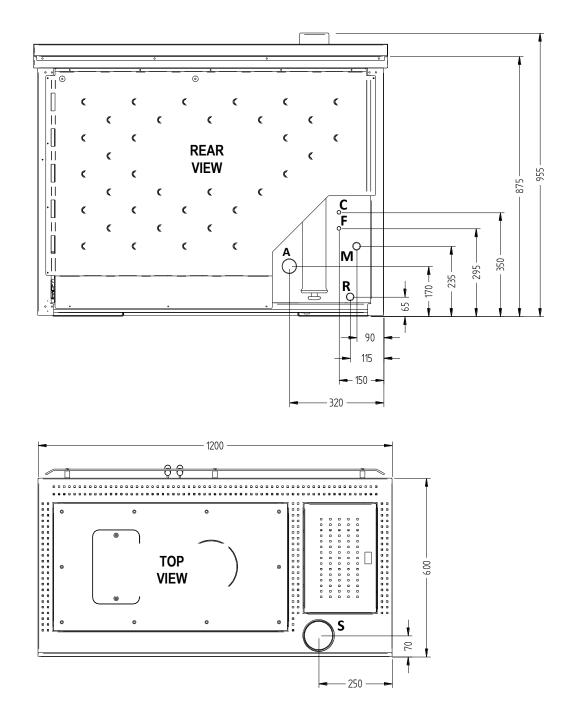

## Overall dimensions / Connections data sheet (Model with upper flue gas outlet)

| Description of connections                                                            |          |
|---------------------------------------------------------------------------------------|----------|
| M = System Delivery                                                                   | 3/4" F   |
| R = System Return                                                                     | 3/4" M   |
| F = Domestic cold water inlet (on prepared models only) + system load and boiler body | 14 mm    |
| C = Domestic hot water outlet (on prepared models only)                               | 14 mm    |
| A = Intake pipe                                                                       | 50 mm    |
| S = Flue gas outlet                                                                   | 100 mm M |