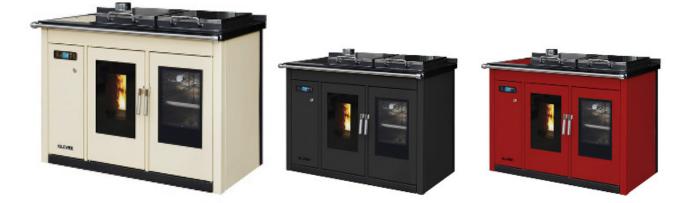

## Smart 120 BT Pellet boiler cooker

WEEKLY

Hydro

| O CLEAN |
|---------|
|         |
|         |