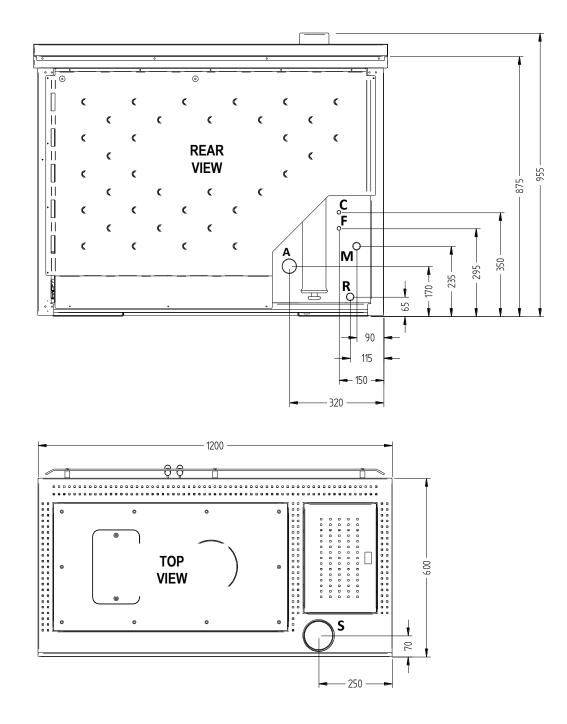

## Overall dimensions / Connections data sheet (Model with upper flue gas outlet)

| Description of connections                                                            |          |  |  |  |  |
|---------------------------------------------------------------------------------------|----------|--|--|--|--|
| M = System Delivery                                                                   | 3/4" F   |  |  |  |  |
| R = System Return                                                                     | 3/4" M   |  |  |  |  |
| F = Domestic cold water inlet (on prepared models only) + system load and boiler body |          |  |  |  |  |
| <b>C</b> = Domestic hot water outlet (on prepared models only)                        |          |  |  |  |  |
| A = Intake pipe                                                                       | 50 mm    |  |  |  |  |
| S = Flue gas outlet                                                                   | 100 mm M |  |  |  |  |