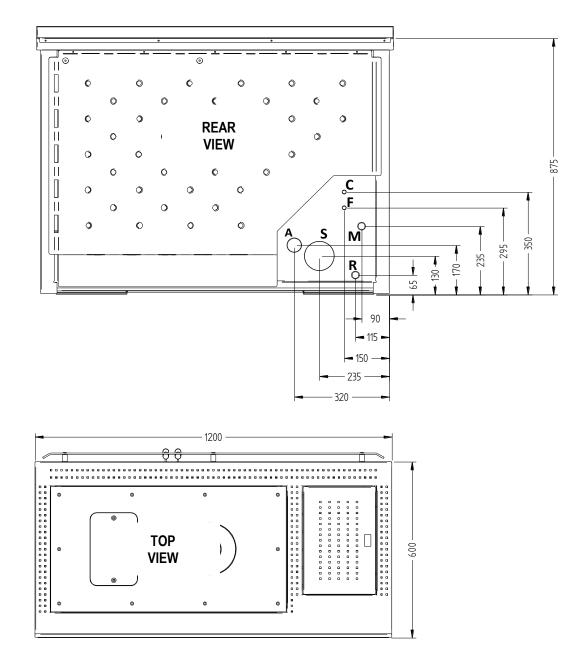

## Overall dimensions / Connections data sheet (Model with rear flue gas outlet)

| Description of connections                                                            |          |  |  |  |  |
|---------------------------------------------------------------------------------------|----------|--|--|--|--|
| M = System Delivery                                                                   | 3/4" F   |  |  |  |  |
| R = System Return                                                                     | 3/4" M   |  |  |  |  |
| F = Domestic cold water inlet (on prepared models only) + system load and boiler body |          |  |  |  |  |
| C = Domestic hot water outlet (on prepared models only)                               |          |  |  |  |  |
| A = Intake pipe                                                                       | 50 mm    |  |  |  |  |
| S = Flue gas outlet                                                                   | 100 mm M |  |  |  |  |