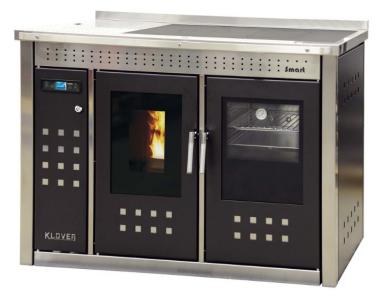

WEEKLY PROGRAMMER

DHW PRIORITY

ROOM THERMOSTAT

Hydro

|           | Nomin               | al heat inp   | out                |                  | 25,2 kW           |               |  |
|-----------|---------------------|---------------|--------------------|------------------|-------------------|---------------|--|
|           | Nomin               | al heat ou    | tput               |                  | 22,7 kW           |               |  |
|           | Nomin               | al heat ou    | tput to water      |                  | 17,5 kW           |               |  |
|           | Nomin               | al heat ou    | tput to air fot    | radiation        | 5,2 kW            |               |  |
|           | Efficie             | ency          |                    |                  | 90,1 %            |               |  |
|           | Extha               | us connect    | tion               |                  | Up/Back           |               |  |
|           | Pipe d              | liameter      |                    |                  | 100 mm            |               |  |
|           | Dimension H x W x D |               | V x D              |                  | 87,5x120x60 cm    |               |  |
|           | Weigh               | nt            |                    |                  | 330 Kg            |               |  |
| S         |                     | EIII S)       |                    |                  |                   |               |  |
| FIRE VIEW | v                   | HYDRAULIC KIT | DOMESTIC HOT WATER | 3-WAY VALVE CONT | ROL BOILER CONTRO | EASY TO CLEAN |  |
|           |                     |               |                    |                  |                   |               |  |

REMOTE CONTROL

OVEN

COOKING HOTPLATE