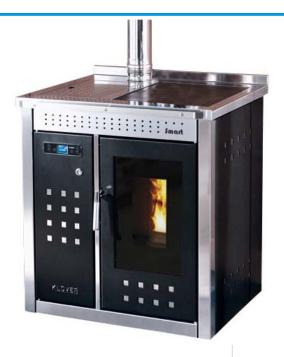

| Nominal heat input                       | 25,6 kW       |
|------------------------------------------|---------------|
| Nominal heat output                      | 22,6 kW       |
| Nominal heat output to water             | 19,1 kW       |
| Nominal heat output to air fot radiation | 3,5 kW        |
| Efficiency                               | 88,10 %       |
| Exthaus connection                       | Up/Back       |
| Pipe diameter                            | 100 mm        |
| Dimension H x W x D                      | 87,5x79x60 cm |
| Weight                                   | 255 Kg        |

REMOTE CONTROL

COOKING HOTPLATE