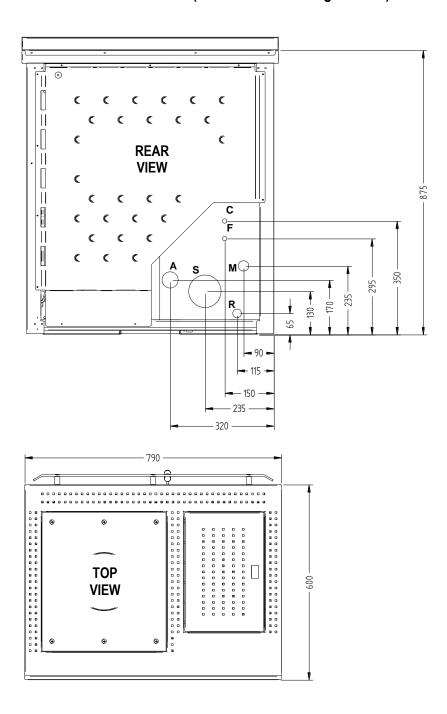

## Overall dimensions / Connections data sheet (Model with rear flue gas outlet)

| Description of connections                                                            |          |
|---------------------------------------------------------------------------------------|----------|
| M = System Delivery                                                                   | 3/4" F   |
| R = System Return                                                                     | 3/4" M   |
| F = Domestic cold water inlet (on prepared models only) + system load and boiler body | 14 mm    |
| C = Domestic hot water outlet (on prepared models only)                               | 14 mm    |
| A = Intake pipe                                                                       | 50 mm    |
| S = Flue gas outlet                                                                   | 100 mm M |