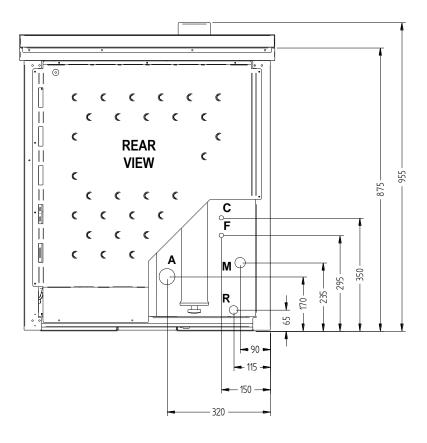

## Overall dimensions / Connections data sheet (Model with upper flue gas outlet)

| Description of connections                                                            |          |
|---------------------------------------------------------------------------------------|----------|
| M = System Delivery                                                                   | 3/4" F   |
| R = System Return                                                                     | 3/4" M   |
| F = Domestic cold water inlet (on prepared models only) + system load and boiler body | 14 mm    |
| C = Domestic hot water outlet (on prepared models only)                               | 14 mm    |
| A = Intake pipe                                                                       | 50 mm    |
| S = Flue gas outlet                                                                   | 100 mm M |