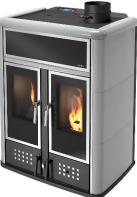

## DUAL pellet and wood boiler stove

| Nominal heat input                             | 27,4 kW      |  |
|------------------------------------------------|--------------|--|
|                                                | 21,71.00     |  |
| Nominal heat output to water                   | 17,70kW      |  |
| Nominal heat output to air fot radiation       | 9,6 kW       |  |
| Pellet nominal heat output                     | 16,1 kW      |  |
| Pellet nominal heat output to water            | 11,3 kW      |  |
| Pellet nominal heat output to air for radiaton | 4,8 kW       |  |
| Log nominal heat output                        | 11,3 kW      |  |
| Log nominal heat output to water               | 6,5 kW       |  |
| Log nominal heat output to air for radiation   | 4,8 kW       |  |
| Pellet efficiency at rated power               | 93 %         |  |
| Log efficiency at rated power                  | 91,90 %      |  |
| Dimensions L x P x H                           | 87x63x110 cm |  |
| Pipe diameter                                  | 180 mm       |  |
| Exthaus connection                             | Up           |  |
| Weight                                         | 330 Kg       |  |